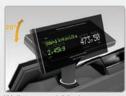

U display, unique two-colour and two-character high size display

Variable positions and rotation of displays for different angles of view

Well-arranged 36 characters for perfect displaying of 3 kinds of sales information at once

### High technology for you and your customers

Euro-2100 is the first middle-class cash register with USB and optional Ethernet interface. It comes with absolutely new, resistant "real" touch keyboard with 36 fully programmable keys which enables to operate more easily and quickly. Thanks to the state-of-the-art Black Mask technology, new adjustable displays provide comprehensive information for both customer and cashier.