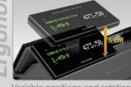

U display, unique two-colour and two-character high size display

Variable positions and rotation of displays for different angles of view

Well-arranged 36 characters for perfect displaying of 3 kinds of sales information at once

### High technology for you and your customers

Euro-2100 is the first middle-class cash register with USB and optional Ethernet interface. It comes with absolutely new, resistant "real" touch keyboard with 36 fully programmable keys which enables to operate more easily and quickly. Thanks to the state-of-the-art Black Mask technology, new adjustable displays provide comprehensive information for both customer and cashier.