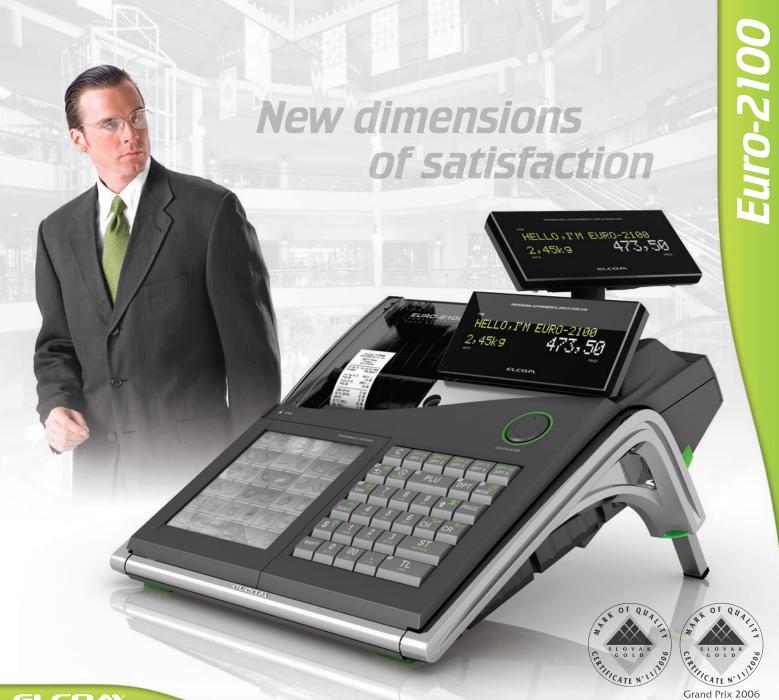

#### The best for successful business

Euro-2100 cash register is designed for modern retailers who built their success and growth on the latest technologies and satisfied customers. Special features make Euro-2100 useful assistant especially in high standard outlets, groceries, selfservice stores, bars, coffees or supermarkets.

### High technology for you and your customers

Euro-2100 is the first middle-class cash register with USB and optional Ethernet interface. It comes with absolutely new, resistant "real" touch keyboard with 36 fully programmable keys which enables to operate more easily and quickly. Thanks to the state-of-the-art Black Mask technology, new adjustable displays provide comprehensive information for both customer and cashier.

## Take advantage of Euro-2100 matchless features

Excellent features include practical built-in calculator or customers' desired UV LED bank notes checker. All these features help you to increase customers' satisfaction and comfort, operating simplicity and fastness as well as higher Point-of-sale performance and ergonomy.