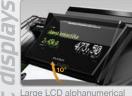

U display, unique two-colour and two-character high size display

Variable positions and rotation of displays for different angles of view

Well-arranged 36 characters for perfect displaying of 3 kinds of sales information at once

### High technology for you and your customers

Euro-2100 is the first middle-class cash register with USB and optional Ethernet interface. It comes with absolutely new, resistant "real" touch keyboard with 36 fully programmable keys which enables to operate more easily and quickly. Thanks to the state-of-the-art Black Mask technology, new adjustable displays provide comprehensive information for both customer and cashier.