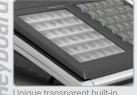

New Black Mask technology – high resolution and contrast

Unique transparent built-in touch keyboard with 36 easy 0 programmable keys

Easy replaceable keys description

UV LED bank notes

| Technical parametres              | Euro-2100                                                                                                                               |
|-----------------------------------|-----------------------------------------------------------------------------------------------------------------------------------------|
| Designed for                      | Retail outlets, supermarkets, bars, coffees, boutiques, etc.                                                                            |
| Number of PLU / articles          | 8 000 (27 000)                                                                                                                          |
| Number of DPT / groups            | 30                                                                                                                                      |
| Number of cashiers                | 6                                                                                                                                       |
| Cashier's login                   | Password, access right                                                                                                                  |
| Number of VAT levels              | 6 + 1                                                                                                                                   |
| Printer                           | Thermal Citizen LT 1320                                                                                                                 |
| Printing speed                    | 17 lines / sec.                                                                                                                         |
| Paper roll                        | Thermal, 2 × 38 mm                                                                                                                      |
| PLU name characters               | 20                                                                                                                                      |
| Number of characters in logo line | 24 or 12                                                                                                                                |
| Number of logo lines              | 9 lines                                                                                                                                 |
| Keyboard description              | English                                                                                                                                 |
| Programming language              | English                                                                                                                                 |
| Language on the bills / reports   | English                                                                                                                                 |
| Reports                           | DPT, PLU, cashiers, financial, daily, periodical, hourly, stocks                                                                        |
| Operator display                  | LCD FSTN alphanumerical, 20 + 6 + 10<br>characters, Black Mask                                                                          |
| Customer's display                | LCD FSTN alphanumerical, 20 + 6 + 10<br>characters, Black Mask                                                                          |
| PC interface                      | USB or RS-232                                                                                                                           |
| Payment terminal interface        | RS-232                                                                                                                                  |
| Scale interface                   | RS-232                                                                                                                                  |
| Bar code scanner interface        | RS-232 – RJ45 (Modular Jack)                                                                                                            |
| External keyboard                 | PC keyboard, EK-3000                                                                                                                    |
| Cash drawer                       | Solenoid opening 24 V                                                                                                                   |
| Dimensions [mm]                   | 350 × 320 × 210                                                                                                                         |
| Weight                            | 2,4 kg                                                                                                                                  |
| Power supply                      | 230 V / 24 V, 1,5 A                                                                                                                     |
| Stand-by mode                     | Yes                                                                                                                                     |
| Power consumption                 | Max. 36 W                                                                                                                               |
| Optional accessories              | Internal accumulator, UV LED bank notes<br>checker, up to 27 000 PLU memory extension,<br>cash drawer, scale, bar code scanner, payment |

### High technology for you and your customers

Euro-2100 is the first middle-class cash register with USB and optional Ethernet interface. It comes with absolutely new, resistant "real" touch keyboard with 36 fully programmable keys which enables to operate more easily and quickly. Thanks to the state-of-the-art Black Mask technology, new adjustable displays provide comprehensive information for both customer and cashier.