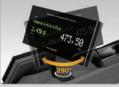

U display, unique two-colour and two-character high size display

Variable positions and rotation of displays for different angles of view

Well-arranged 36 characters for perfect displaying of 3 kinds of sales information at once

### High technology for you and your customers

Euro-2100 is the first middle-class cash register with USB and optional Ethernet interface. It comes with absolutely new, resistant "real" touch keyboard with 36 fully programmable keys which enables to operate more easily and quickly. Thanks to the state-of-the-art Black Mask technology, new adjustable displays provide comprehensive information for both customer and cashier.