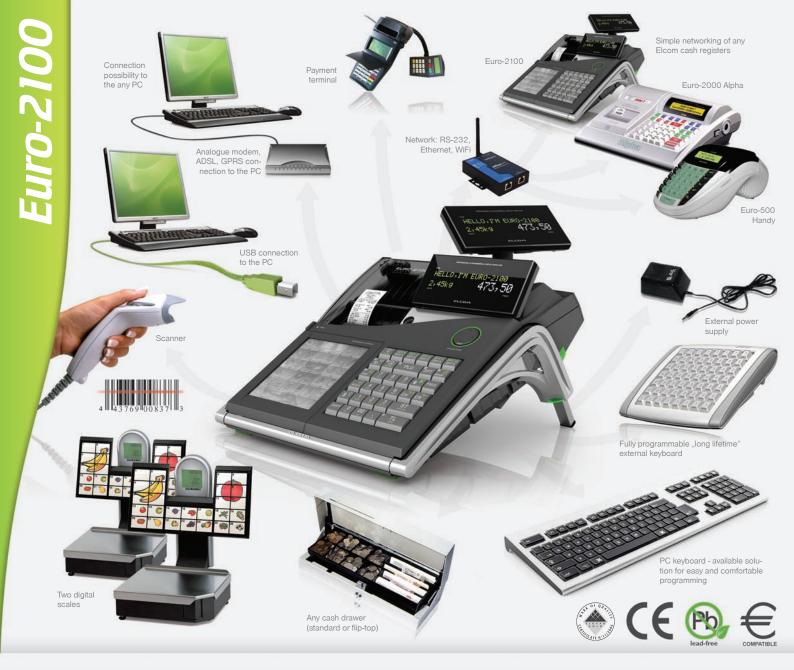

# ELCOM

Attractive ergonomic design and modern metallic look

Fast and silent high quality printing with elegant printer cover opening

Q.

Easy adjustable position of whole ECR for comfortable operation

Aesthetic space saving soluti-on with hidden cables

U display, unique two-colour and two-character high size display

Variable positions and rotation of displays for different angles of view

Well-arranged 36 characters for perfect displaying of 3 kinds of sales information at once

New Black Mask technology – high resolution and contrast

Unique transparent built-in touch keyboard with 36 easy 0 programmable keys

Easy replaceable keys description

UV LED bank notes

| Technical parametres              | Euro-2100                                                                                                                               |
|-----------------------------------|-----------------------------------------------------------------------------------------------------------------------------------------|
| Designed for                      | Retail outlets, supermarkets, bars, coffees, boutiques, etc.                                                                            |
| Number of PLU / articles          | 8 000 (27 000)                                                                                                                          |
| Number of DPT / groups            | 30                                                                                                                                      |
| Number of cashiers                | 6                                                                                                                                       |
| Cashier's login                   | Password, access right                                                                                                                  |
| Number of VAT levels              | 6 + 1                                                                                                                                   |
| Printer                           | Thermal Citizen LT 1320                                                                                                                 |
| Printing speed                    | 17 lines / sec.                                                                                                                         |
| Paper roll                        | Thermal, 2 × 38 mm                                                                                                                      |
| PLU name characters               | 20                                                                                                                                      |
| Number of characters in logo line | 24 or 12                                                                                                                                |
| Number of logo lines              | 9 lines                                                                                                                                 |
| Keyboard description              | English                                                                                                                                 |
| Programming language              | English                                                                                                                                 |
| Language on the bills / reports   | English                                                                                                                                 |
| Reports                           | DPT, PLU, cashiers, financial, daily, periodical, hourly, stocks                                                                        |
| Operator display                  | LCD FSTN alphanumerical, 20 + 6 + 10<br>characters, Black Mask                                                                          |
| Customer's display                | LCD FSTN alphanumerical, 20 + 6 + 10<br>characters, Black Mask                                                                          |
| PC interface                      | USB or RS-232                                                                                                                           |
| Payment terminal interface        | RS-232                                                                                                                                  |
| Scale interface                   | RS-232                                                                                                                                  |
| Bar code scanner interface        | RS-232 – RJ45 (Modular Jack)                                                                                                            |
| External keyboard                 | PC keyboard, EK-3000                                                                                                                    |
| Cash drawer                       | Solenoid opening 24 V                                                                                                                   |
| Dimensions [mm]                   | 350 × 320 × 210                                                                                                                         |
| Weight                            | 2,4 kg                                                                                                                                  |
| Power supply                      | 230 V / 24 V, 1,5 A                                                                                                                     |
| Stand-by mode                     | Yes                                                                                                                                     |
| Power consumption                 | Max. 36 W                                                                                                                               |
| Optional accessories              | Internal accumulator, UV LED bank notes<br>checker, up to 27 000 PLU memory extension,<br>cash drawer, scale, bar code scanner, payment |

#### The best for successful business

Euro-2100 cash register is designed for modern retailers who built their success and growth on the latest technologies and satisfied customers. Special features make Euro-2100 useful assistant especially in high standard outlets, groceries, selfservice stores, bars, coffees or supermarkets.

### High technology for you and your customers

Euro-2100 is the first middle-class cash register with USB and optional Ethernet interface. It comes with absolutely new, resistant "real" touch keyboard with 36 fully programmable keys which enables to operate more easily and quickly. Thanks to the state-of-the-art Black Mask technology, new adjustable displays provide comprehensive information for both customer and cashier.

## Take advantage of Euro-2100 matchless features

Excellent features include practical built-in calculator or customers' desired UV LED bank notes checker. All these features help you to increase customers' satisfaction and comfort, operating simplicity and fastness as well as higher Point-of-sale performance and ergonomy.